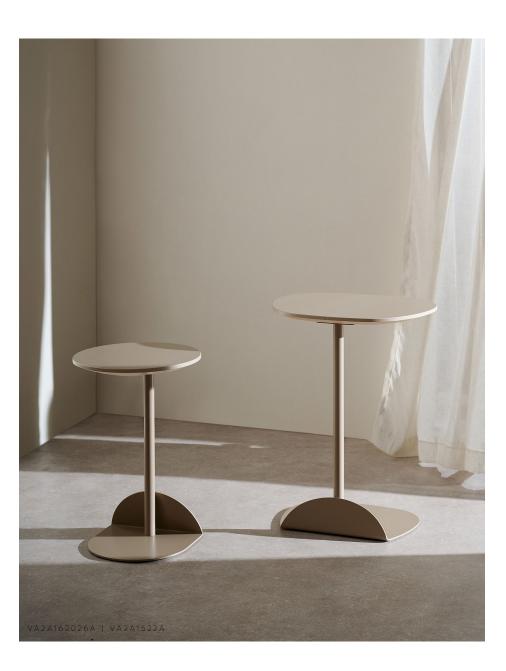

## VALI

The VALI collection offers small tables with unique, rounded shapes, perfectly suited to lounge spaces. The trapezoidal version, with a height of 26", is ideal for informal work, while the round table, with its 22" height, is ideal as a side table for placing a coffee or a telephone. Equipped with a flat disc base that slides easily under sofas and lounge chair, these tables combine functionality and elegance. Available in our three metal colours – white, black and sand –, they blend harmoniously into any contemporary setting, adding a touch of subtle modernity. VALI, a new classic that brilliantly combines functionality and style.

ROUND TABLE

VA\*\*1522\* H 22" D 15" W 15"

TRAPEZOIDAL TABLE

**VA\*\*162026\*** H 26" D 16.25" W 20.5"