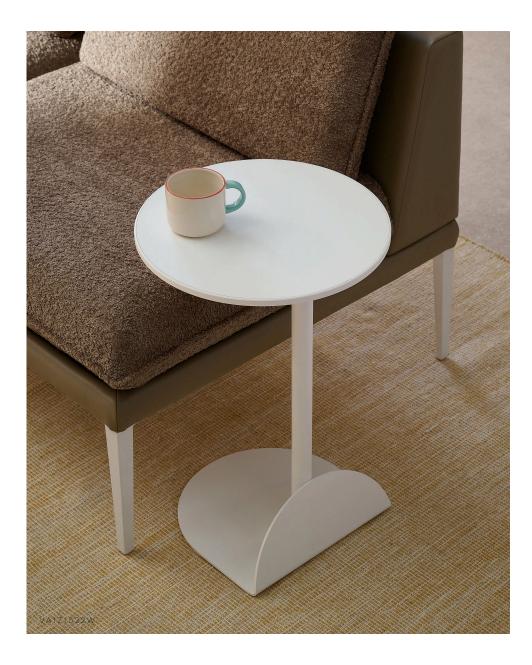

## VALI

The VALI collection offers small tables with unique, rounded shapes, perfectly suited to lounge spaces. The trapezoidal version, with a height of 26", is ideal for informal work, while the round table, with its 22" height, is ideal as a side table for placing a coffee or a telephone. Equipped with a flat disc base that slides easily under sofas and lounge chair, these tables combine functionality and elegance. Available in our three metal colours – white, black and sand –, they blend harmoniously into any contemporary setting, adding a touch of subtle modernity. VALI, a new classic that brilliantly combines functionality and style.

ROUND TABLE

VA\*\*1522\* H 22" D 15" W 15"

TRAPEZOIDAL TABLE

**VA\*\*162026\*** H 26" D 16.25" W 20.5"