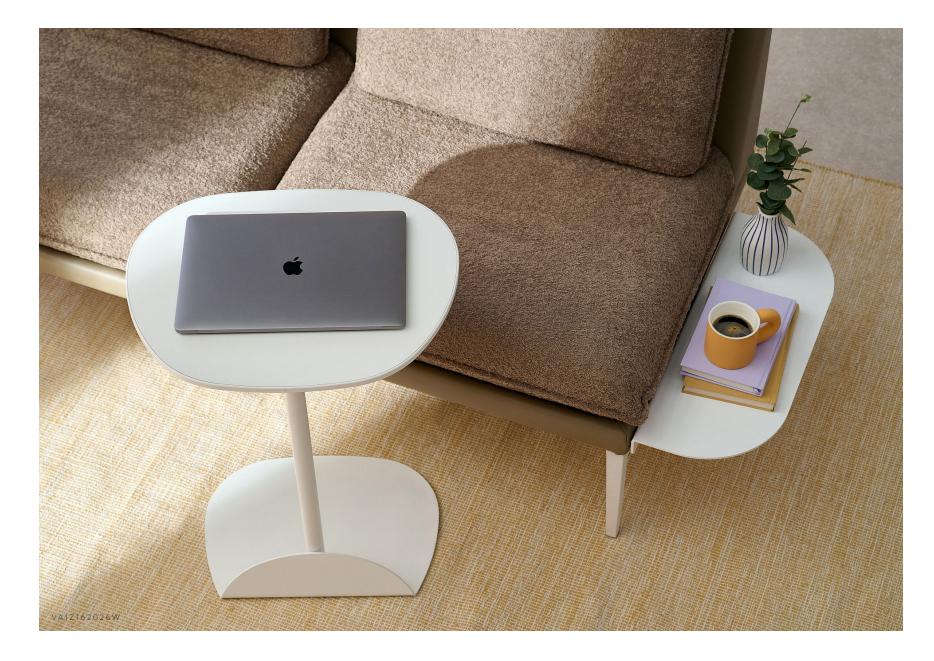

## VALI

The VALI collection offers small tables with unique, rounded shapes, perfectly suited to lounge spaces. The trapezoidal version, with a height of 26", is ideal for informal work, while the round table, with its 22" height, is ideal as a side table for placing a coffee or a telephone. Equipped with a flat disc base that slides easily under sofas and lounge chair, these tables combine functionality and elegance. Available in our three metal colours – white, black and sand –, they blend harmoniously into any contemporary setting, adding a touch of subtle modernity. VALI, a new classic that brilliantly combines functionality and style.