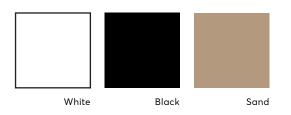

## VALI

The VALI collection offers small tables with unique, rounded shapes, perfectly suited to lounge spaces. The trapezoidal version, with a height of 26", is ideal for informal work, while the round table, with its 22" height, is ideal as a side table for placing a coffee or a telephone. Equipped with a flat disc base that slides easily under sofas and lounge chair, these tables combine functionality and elegance. Available in our three metal colours – white, black and sand –, they blend harmoniously into any contemporary setting, adding a touch of subtle modernity. VALI, a new classic that brilliantly combines functionality and style.