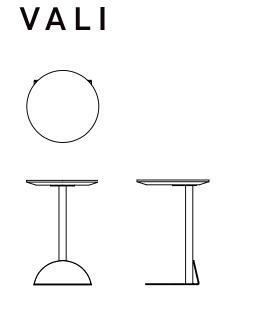

## VALI

The VALI collection offers small tables with unique, rounded shapes, perfectly suited to lounge spaces. The trapezoidal version, with a height of 26", is ideal for informal work, while the round table, with its 22" height, is ideal as a side table for placing a coffee or a telephone. Equipped with a flat disc base that slides easily under sofas and lounge chair, these tables combine functionality and elegance. Available in our three metal colours – white, black and sand –, they blend harmoniously into any contemporary setting, adding a touch of subtle modernity. VALI, a new classic that brilliantly combines functionality and style.

ROUND TABLE

VA\*\*1522\* H 22" D 15" W 15"

TRAPEZOIDAL TABLE

**VA\*\*162026\*** H 26" D 16.25" W 20.5"