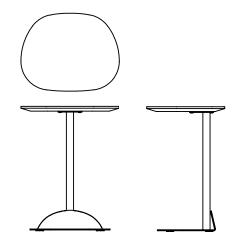

## VALI

The VALI collection offers small tables with unique, rounded shapes, perfectly suited to lounge spaces. The trapezoidal version, with a height of 26", is ideal for informal work, while the round table, with its 22" height, is ideal as a side table for placing a coffee or a telephone. Equipped with a flat disc base that slides easily under sofas and lounge chair, these tables combine functionality and elegance. Available in our three metal colours – white, black and sand –, they blend harmoniously into any contemporary setting, adding a touch of subtle modernity. VALI, a new classic that brilliantly combines functionality and style.

ROUND TABLE

VA\*\*1522\* H 22" D 15" W 15"

TRAPEZOIDAL TABLE

**VA\*\*162026\*** H 26" D 16.25" W 20.5"